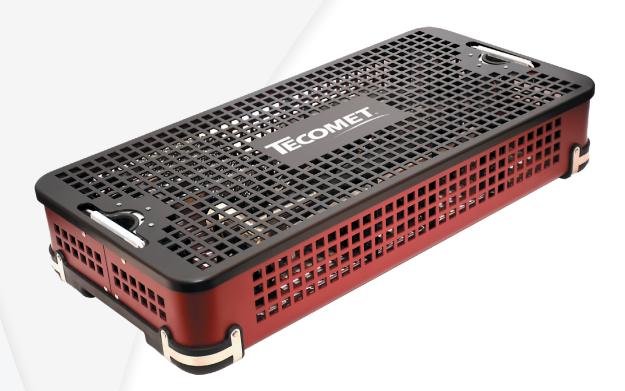

## **TECO**TRAY

Our **TecoTray** is designed to be a fully customizable standard case platform available in both aluminum and stainless steel options.

The TecoTray features a low profile design with integrated latches and handles designed to reduce tear points when wrapped. TecoTray is also compatible with closed container systems.

- Customizable brackets, hole pattern, graphics and color(s)
- Cool touch, retractable handles
- Spring-loaded (place and push) latching for positive engagement
- Leading the way in weight reducing design
- · Low profile design, wrap friendly
- · Compatible with most container systems
- Common components in stock to reduce lead times