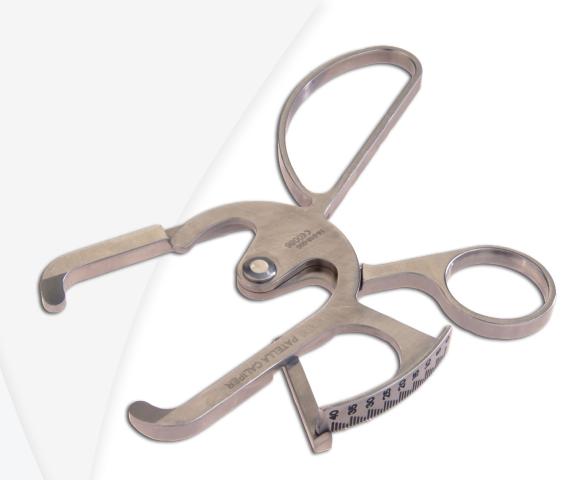

## PATELLA CALIPER

The **Patella Caliper** is useful for measuring the patella in total knee replacement.

The easy-to-read calibrations range from 0 to 40mm.

Restoring proper patellar thickness is essential for a successful outcome. The Caliper is easily cleaned and features ergonomic handles to provide a secure grip.